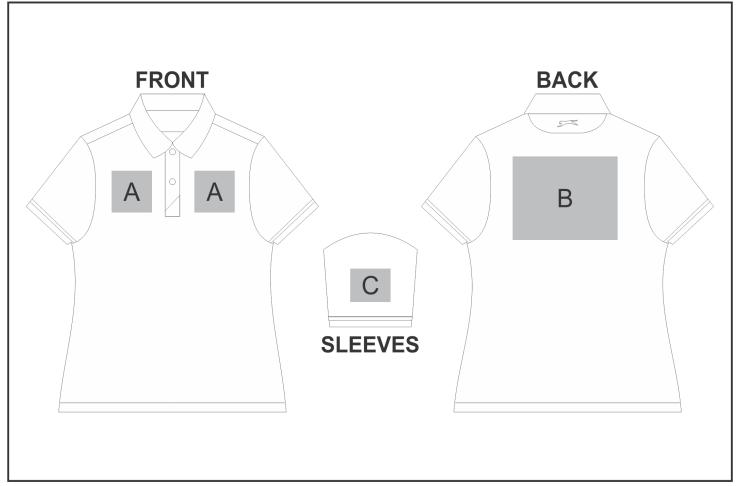

## **SLAZ-11417**

Ladies Cypress Golf Shirt

## Need to know:

- Includes 1-Position Embroidery OR 1-Position Digital Transfer OR 1-Position Laser Engraving(setup fees apply)
- DTC/EMB inclusive Parameters: Left/Right Chest or Back = 100mm x 100mm
- Laser colour: Tonal

## **Branding Options:**

| Position | Branding Method (Branding Code)       | No. of Colours | Dimension               |
|----------|---------------------------------------|----------------|-------------------------|
| А        | Embroidery (EM-CLOTHING)              | N/A            | 100mm wide x 100mm high |
| А        | Digital Transfer Clothing A6 (DTC-A6) | Full Colour    | 100mm wide x 100mm high |
| А        | Screen Print (SA)                     | 6 Colours      | 100mm wide x 80mm high  |
| А        | Laser Engraving (LG)                  | N/A            | 100mm wide x 80mm high  |
| А        | Silicone (STP-A)                      | N/A            | 30mm wide x 30mm high   |
| А        | Silicone (STP-B)                      | N/A            | 50mm wide x 50mm high   |
| А        | Silicone (STP-C)                      | N/A            | 80mm wide x 80mm high   |
| А        | Silicone (STP-D)                      | N/A            | 100mm wide x 40mm high  |

| В | Embroidery (EM-CLOTHING)              | N/A         | 200mm wide x 200mm high |
|---|---------------------------------------|-------------|-------------------------|
| В | Digital Transfer Clothing A6 (DTC-A6) | Full Colour | 105mm wide x 148mm high |
| В | Digital Transfer Clothing A5 (DTC-A5) | Full Colour | 210mm wide x 148mm high |
| В | Screen Print (SA)                     | 6 Colours   | 260mm wide x 200mm high |
| В | Silicone (STP-A)                      | N/A         | 30mm wide x 30mm high   |
| В | Silicone (STP-B)                      | N/A         | 50mm wide x 50mm high   |
| В | Silicone (STP-C)                      | N/A         | 80mm wide x 80mm high   |
| В | Silicone (STP-D)                      | N/A         | 120mm wide x 40mm high  |
|   |                                       |             |                         |
| С | Embroidery (EM-CLOTHING)              | N/A         | 50mm wide x 50mm high   |
| С | Digital Transfer Clothing A6 (DTC-A6) | Full Colour | 50mm wide x 50mm high   |
| С | Screen Print (SA)                     | 6 Colours   | 60mm wide x 60mm high   |
| С | Laser Engraving (LG)                  | N/A         | 100mm wide x 60mm high  |
| С | Silicone (STP-A)                      | N/A         | 30mm wide x 30mm high   |
| С | Silicone (STP-B)                      | N/A         | 50mm wide x 50mm high   |
| С | Silicone (STP-C)                      | N/A         | 80mm wide x 80mm high   |